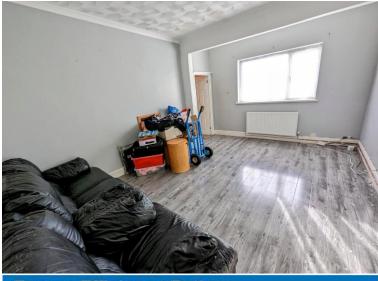

## **Entrance Hall**

Double glazed front door. Radiator. Doors & stairs off to:

**Living Room** 15' 8" x 11' 4" (4.77m x 3.45m) Double glazed window to side aspect. Radiator. Wood-effect laminate flooring.