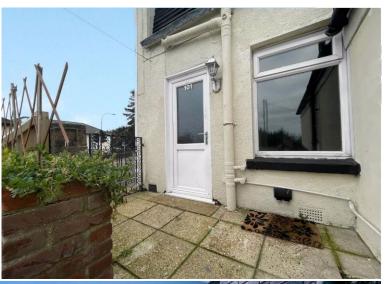

## **Entrance Hall**

Double glazed front door. Radiator. Doors & stairs off to:

**Living Room** 15' 8" x 11' 4" (4.77m x 3.45m) Double glazed window to side aspect. Radiator. Wood-effect laminate flooring.