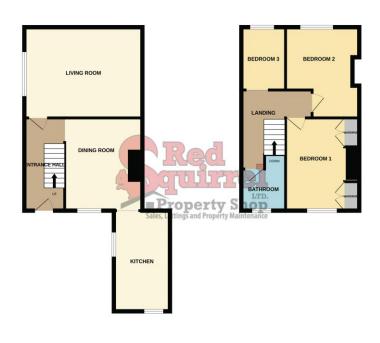

## **Entrance Hall**

Double glazed front door. Radiator. Doors & stairs off to:

**Living Room** 15' 8" x 11' 4" (4.77m x 3.45m) Double glazed window to side aspect. Radiator. Wood-effect laminate flooring.

**Dining Room** 12' 0" x 9' 4" (3.65m x 2.84m) Double glazed window to rear aspect. Radiator. Fitted storage.

**Kitchen** 12' 7" x 6' 1" (3.83m x 1.85m) Double glazed windows to rear & side access.

## First Floor Landing

Loft hatch access. Double glazed window to side aspect. Doors off to:

**Bedroom 1** 13' 0" x 8' 9" (3.96m x 2.66m) Double glazed window to rear aspect with far reaching countryside views. Built in wardrobes. Radiator.

**Bedroom 2** 10' 3" x 10' 0" (3.12m x 3.05m) Double glazed window to front aspect. Radiator.

**Bedroom 3/Study** 6' 9" x 5' 7" (2.06m x 1.70m) Double glazed window to front aspect. Radiator.

## **Bathroom**

Modern-fitted suite. Bath with over shower. Low level WC. Pedestal wash hand basin. Heated towel rail.

Made with Metropis ©2023

Lease details -

1000 years 1853 with £5 ground rent